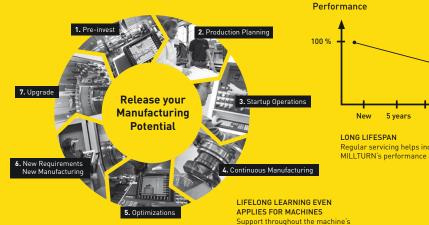

Decades of dedicated use lead to machine and equipment wear and therefore to loss of relative performance. To limit this loss, WFL offers regular upgrades and services. Thanks to regular servicing of the MILLTURN, customers benefit from a significant increase in performance and service life.

www.wfl.at/extended-solutions/retro-fit-solutions

Regular servicing helps increase the MILLTURN's performance and service life

entire life cycle