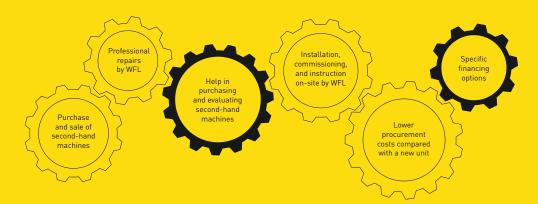

A MILLTURN of WFL is always a product with highest quality standards. Concerning the second-hand machines, WFL ensures that the machines are in top condition before delivery to the customer. As with the new machines, WFL offers an overall concept with advice, technology support, commissioning, training, etc. as required. A premium PRE-OWNED WFL MILLTURN therefore represents an interesting alternative, if additional capacity is needed at short notice or the budget for a new MILL-TURN is not enough.

The cost of a refurbished MILLTURN, compared to a new machine, is also something to take into account. With the full WFL package, our highly skilled technicians will ensure that you always get the most out of your MILLTURN. Once the second-hand with the new machines, WFL offers unique options with regard machines arrive at WFL, they are subjected to a general overhaul. First, the machine is cleaned and thoroughly tested in terms of accuracy and functionality. If all checks are passed, the machine receives a "CERTIFIED" certificate.

> The MILLTURNs are only offered for sale once they have been approved by the WFL technicians. What is more, WFL also offers customised second-hand machines. From over-hauls and conversions to additional technological features, everything is possible.