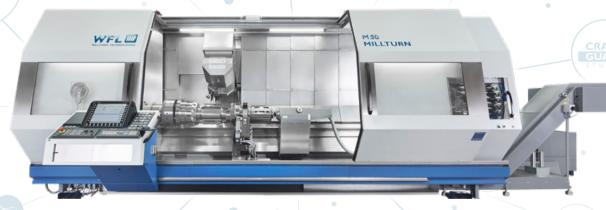

# IT'S SHOWTIME.







Hall: 26 I Booth: C16







# Machine highlights

### **M30-G MILLTURN / 1800mm**

#### **Automation**

- Standard loading system Kuka KR Quantec extra
- Load capacity 120kg Nominal operating radius: 2 896mm
- Automatic gripper exchange system with 2 different gripper heads for shaft components and chuck parts
- Work piece storage for chuck parts and shaft components















### M50-G MILLTURN / 3000mm

## Complete machining of turbine blades

- Constant cutting forces due to newly developed production strategy (less tool wear)
- Internal high-pressure coolant enables the machining of high-alloy steels and super alloys
- Extremely quick and precise machining through synchronous spindle operation
- Tool carrier (or TBM-unit) with high dynamic X- and Y-axis perfect for machining