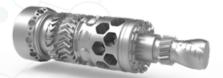

### **M30-G MILLTURN / 1800mm**

#### **Automation**

- Standard loading system Kuka KR Quantec extra
- Load capacity 120kg Nominal operating radius: 2 896mm
- Automatic gripper exchange system with 2 different gripper heads for shaft components and chuck parts
- Work piece storage for chuck parts and shaft components